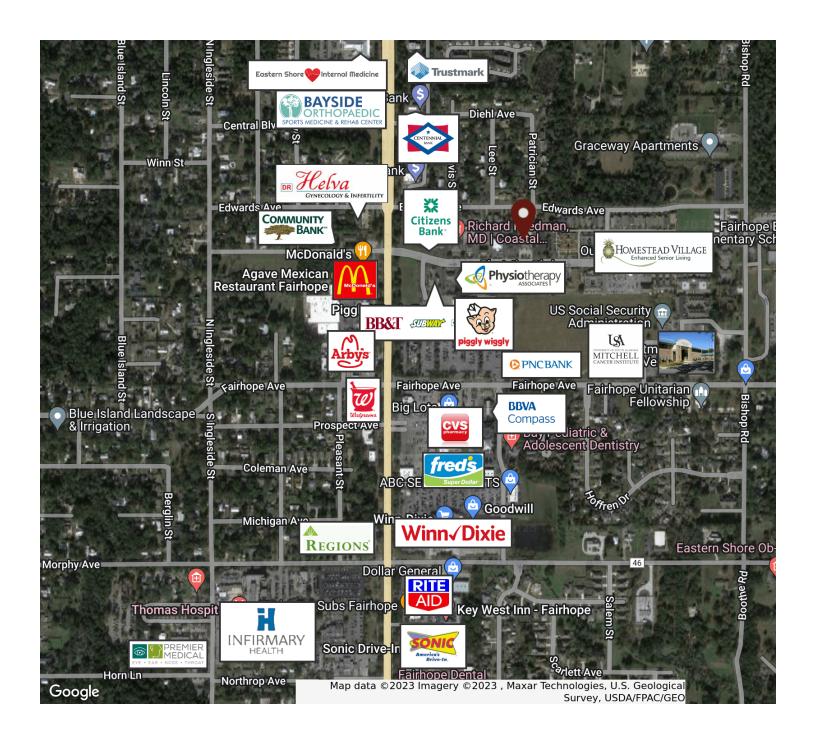

### RETAILER MAP

Fairhope Office Space for Lease | 919 Plantation Blvd, Fairhope, AL 36532