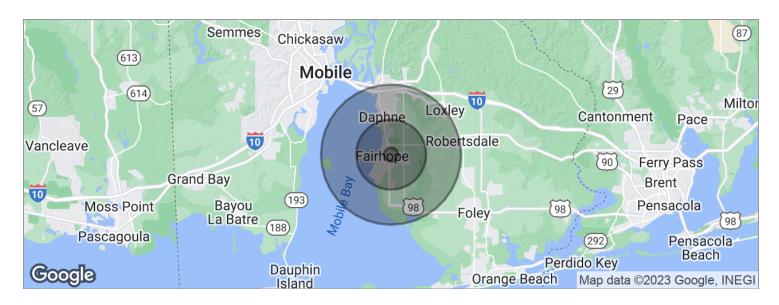

### DEMOGRAPHICS MAP

Fairhope Office Space for Lease | 919 Plantation Blvd, Fairhope, AL 36532

| POPULATION                           | 1 MILE              | 5 MILES               | 10 MILES               |
|--------------------------------------|---------------------|-----------------------|------------------------|
| Total population                     | 2,541               | 28,864                | 64,473                 |
| Median age                           | 47.0                | 42.4                  | 40.1                   |
| Median age (Male)                    | 44.5                | 40.4                  | 38.5                   |
| Median age (Female)                  | 49.3                | 44.0                  | 41.3                   |
|                                      |                     |                       |                        |
| HOUSEHOLDS & INCOME                  | 1 MILE              | 5 MILES               | 10 MILES               |
| HOUSEHOLDS & INCOME Total households | <b>1 MILE</b> 1,136 | <b>5 MILES</b> 12,018 | <b>10 MILES</b> 25,674 |
|                                      |                     |                       |                        |
| Total households                     | 1,136               | 12,018                | 25,674                 |

<sup>\*</sup> Demographic data derived from 2020 ACS - US Census