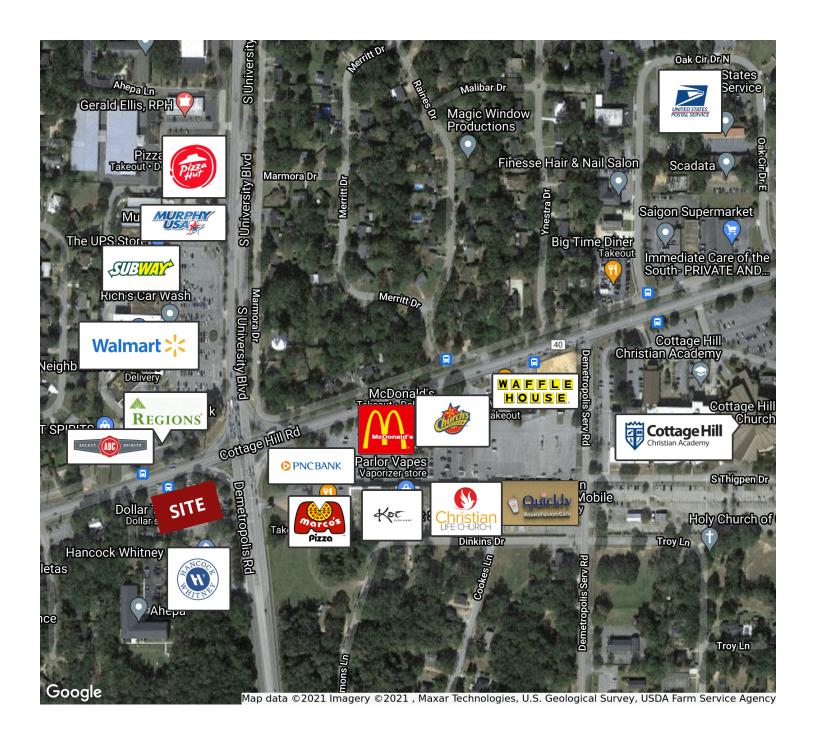

### RETAILER MAP

Former Rite Aid | 5201 Cottage Hill Rd, Mobile, AL 36609

Map data ©2023 INEGI