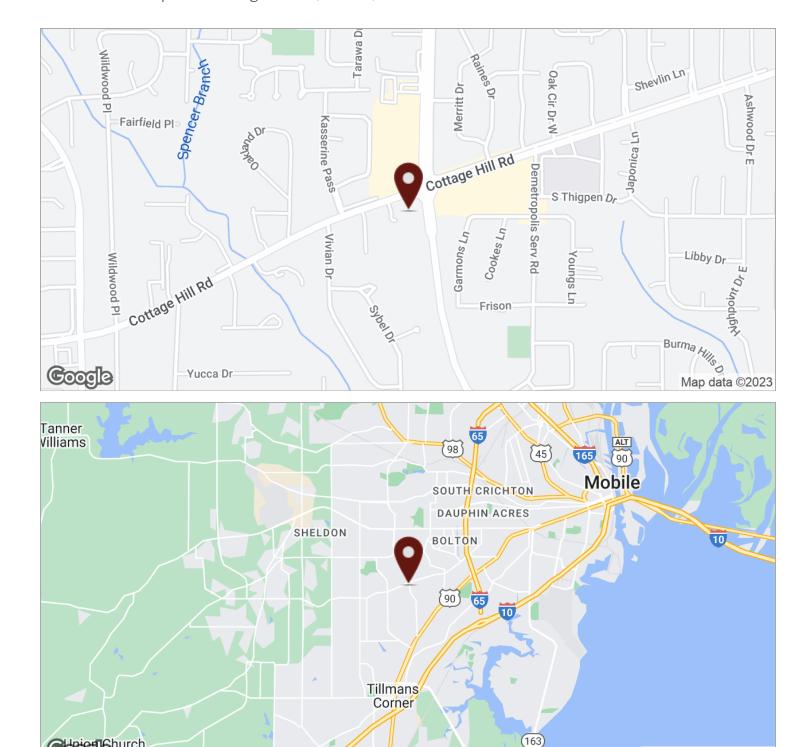

### EXECUTIVE SUMMARY

Former Rite Aid | 5201 Cottage Hill Rd, Mobile, AL 36609



#### PROPERTY WEBSITE

#### **OFFERING SUMMARY**

Available SF:

Lease Rate: N/A

Building Size: 11,060 SF

#### **LOCATION OVERVIEW**

Former Rite Aid building located on the corner of Cottage Hill and Demetropolis.





### RETAILER MAP

Former Rite Aid | 5201 Cottage Hill Rd, Mobile, AL 36609





Map data ©2023 INEGI

### LOCATION MAPS

Former Rite Aid | 5201 Cottage Hill Rd, Mobile, AL 36609





### DEMOGRAPHICS MAP

Former Rite Aid | 5201 Cottage Hill Rd, Mobile, AL 36609



| POPULATION                           | 1 MILE              | 3 MILES               | 5 MILES               |
|--------------------------------------|---------------------|-----------------------|-----------------------|
| Total population                     | 9,003               | 64,107                | 145,573               |
| Median age                           | 38.9                | 38.8                  | 36.5                  |
| Median age (Male)                    | 35.6                | 36.9                  | 34.6                  |
| Median age (Female)                  | 41.7                | 40.3                  | 38.1                  |
|                                      |